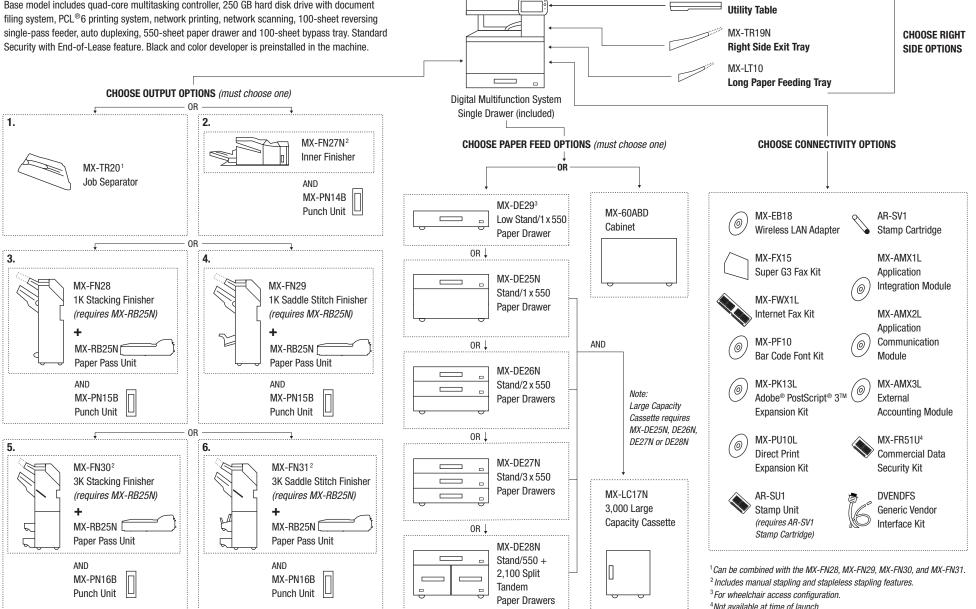

### **PRODUCT CONFIGURATION**

Base model includes quad-core multitasking controller, 250 GB hard disk drive with document