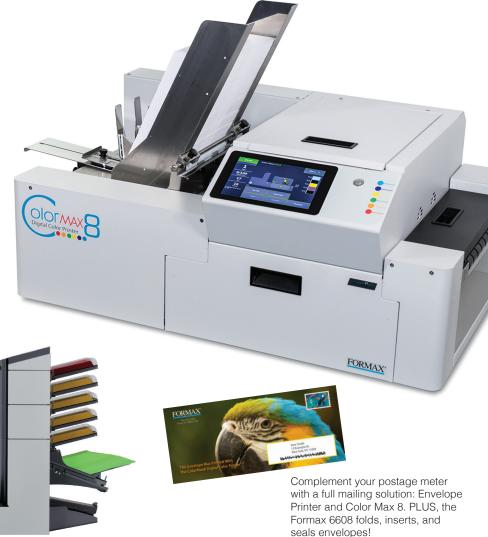

### With Our Mail Processing Equipment Solution...Your Productivity Just Got Better!

- High-Quality, Color Envelope Printing
- 8000-Per-Hour Production
- Full Color, Full Bleed
- Auto Fold, Insert, Seal
- PLUS, Discounted Postage!