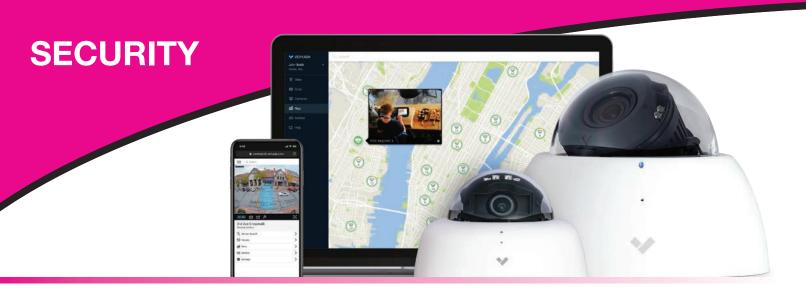

## Security That Fits Your Needs!

Verkada makes video security limitlessly smart, scalable, and simple to use. Organizations of all sizes choose Verkada to bring greater awareness to their physical spaces.

## The New Standard for Enterprise Security