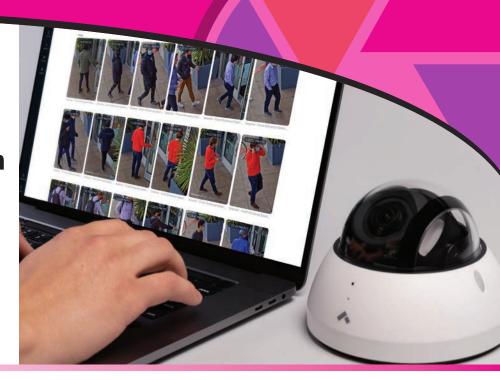

## **Bring Intelligence to Investigations**

#### **Face Search**

 Quickly search from matching people by selecting and existing face from your organization or by uploading an image.

### **Person History**

- Browse through high-resolution snapshots of people detected in frame.
- Save snapshots or easily access associated full-res video.

#### **Attribute Filters**

 Filter based on a range of attributes, including clothing color, gender appearance, and facial matches.

### **Cross-Camera Tracking**

- Easily find potential suspects or people of interest across all cameras deployed across all sites.
- Create and export playback of multiple angles of a person to wuickly provide evidence.