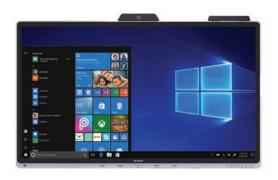

## Windows Collaboration Display by Sharp

- Interactive Touch Screen
- Built-In Camera & Mic
- IoT Sensor to measure air quality, temperature, occupancy, and light
- Certified to meet Microsoft conference room standards

## **Sharp Interactive Aquos Board**

The perfect collaboration tool for any environment.

- Ranging in size from 60" to 86"
- Sharp Pen Software
- 4K Ultra HD

- Built-In Controller
- Front-Mounted Speakers
- 20-point touch screen