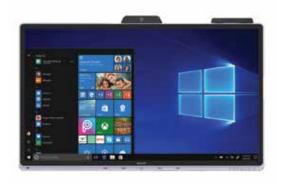

## Windows Collaboration Display by Sharp

- Interactive Touch Screen
- Built-In Camera & Mic
- IoT Sensor to measure air quality, temperature, occupancy, and light
- Certified to meet Microsoft conference room standards