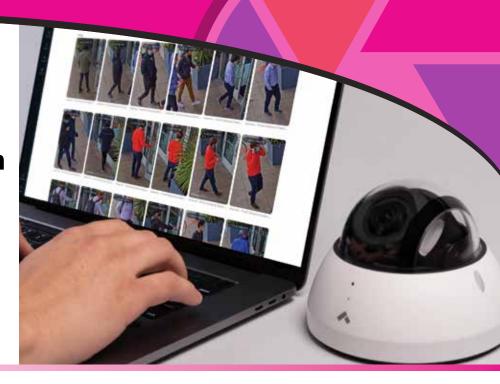

## **Bring Intelligence to Investigations**

#### **Face Search**

 Quickly search from matching people by selecting and existing face from your organization or by uploading an image.

### **Person History**

- Browse through high-resolution snapshots of people detected in frame.
- Save snapshots or easily access associated full-res video.

## **Investigate Anywhere**

 People Analytics is available from any device and can be accessed from virtually anywhere in the world.

#### **Attribute Filters**

 Filter based on a range of attributes, including clothing color, gender appearance, and facial matches.

### **Cross-Camera Tracking**

- Easily find potential suspects or people of interest across all cameras deployed across all sites.
- Create and export playback of multiple angles of a person to quickly provide evidence.